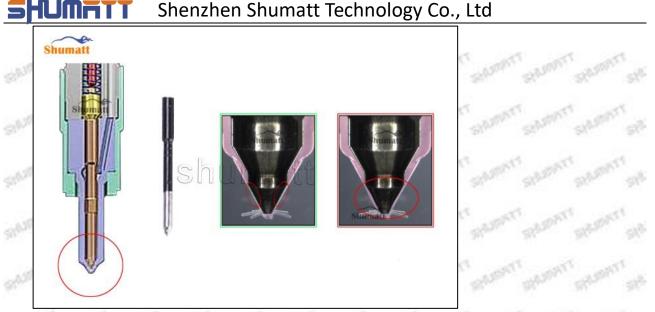

#### 2.2. G4S009 Injector Nozzle Inspection.

(1) Check whether there is deformation, cracking, thread damage, quenching, leakage and rust in the guide sleeve, spring, gasket and tight cap of the nozzle. The tight cap of the nozzle must be replaced after being disassembled for more than 5 times, as shown in the following.

(2) Replace the tight cap of the nozzle and the copper gasket of the injector nozzle

(3) Check whether the gap between the nozzle needle and the nozzle shell is within the standard range and whether it reaches the standard for use

- All parts should be examined for wear under a microscope at least 20 times larger
- Nozzle tight cap deformation, cracking, thread damage, quenching, leakage, will lead to black smoke vehicle cap, fuel injector damage.
- A Injector opening pressure greater than or less than the specified range may cause injector damage.
- Failure to replace wearing parts in time during maintenance may lead to fuel injector damage.