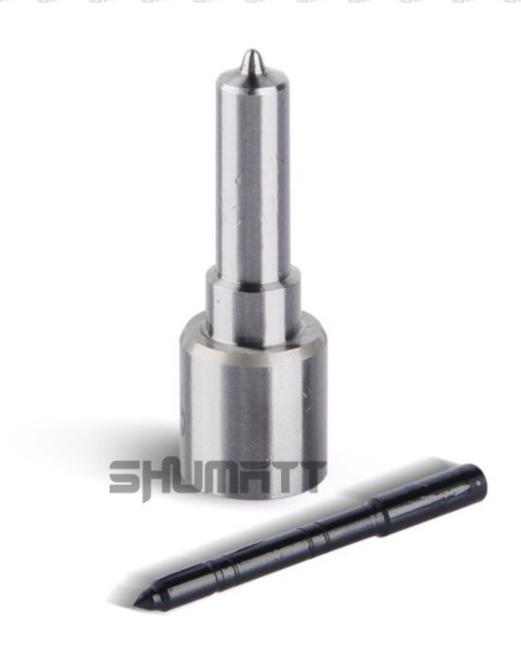

#### 1.1. G4S009 Injector Nozzle's Basic Information

| Title | Title Injector Nozzle G4S009 China made new  |                |
|-------|----------------------------------------------|----------------|
| SKU1  | Y2S6G4S0090D5D                               | Original       |
| SKU2  | G1Z170000G4S009                              | LIWEI          |
| SKU3  | G1S8S009YZSJDT/G1S80G4S009YZS/G1S800G4S009BS | China made new |

#### 1.2. G4S009 Injector Nozzle's Common Written Part Number

| Injector Nozzle Order Number    | Injector Nozzle Engraved Number |  |  |
|---------------------------------|---------------------------------|--|--|
| share when share phase share a  | G4S009                          |  |  |
| the second second second second | 0-0000                          |  |  |