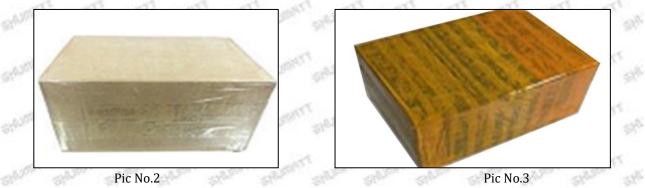

#### 3.7. G4S009 Injector Nozzle's Packing

**Domestic express packaging:** Usually wrapped in waterproof scotch tape, such as picture No.2. **International express packaging :** Wrapped with waterproof yellow tape After wrapping the black protective film, such as picture No. 3.