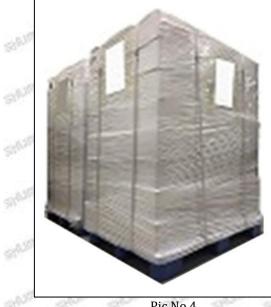

**Pallet Shipping:** Use fumigation free and recycling trays that meet export requirements, and use white wrapping protective film to wrap and bind with cable ties for the outside, such as picture No. 4, Also, the products can be packaged according to customers' requirements.