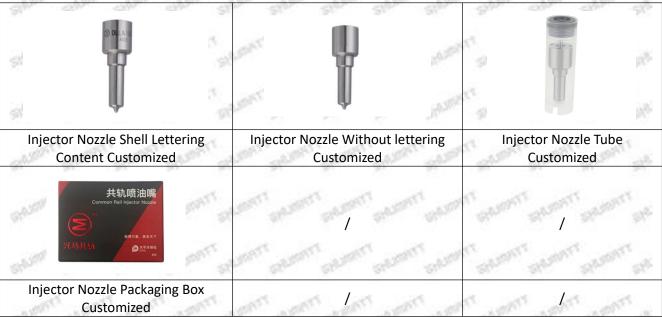

#### 1.6. G4S009 Injector Nozzle's Customized Service

(1) Injector Nozzle's Customized Service: Meet the customized needs of OEM manufacturers for shell lettering (logo, nozzle part number, date and series number), nozzle without lettering, nozzle tube, nozzle box customized etc.

#### (2) Injector Nozzle's Customized Service Quantity Requirements:

The purchased of Customized injector nozzle's shell lettering or without lettering are no less than 100 pieces. The purchased of Customized injector nozzle tubes are no less than 2000-3000 pieces.

The purchased of customized injector nozzle boxes are no less than 1000 pieces.

Customized products involve the need of specify logo, the OEM manufacturer needs to provide trademark authorization and the sample of logo image file.

#### (1) Injector Nozzle's Spare Parts List

| No.         |                                       | and a start and                                       | بي ألبوي ألبر 300 مرد المحديد الم                        |
|-------------|---------------------------------------|-------------------------------------------------------|----------------------------------------------------------|
| Image       |                                       |                                                       | 共轨防油嘴<br>Common Rail Injector Nozle<br>了<br>以马头机<br>定题表面 |
| Name        | Injector Nozzle Assy                  | Nozzle Tube                                           | Injector Nozzle Box                                      |
| Description | Injector Nozzle Part Number<br>G4S009 | Prevent Nozzle Rusting and<br>Damaging from Collision | 10 PCS/Box                                               |