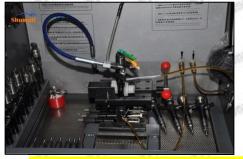

2.5. G4S009 Injector Nozzle Testing After Maintenance

(1) After installation, it needs to be tested on the test bench.

#### The correct injector type should be selected for testing

 $(\,2\,)\,$  . The test results need to be ensured that the following items are within the standard data range of the test stand.

LEAK TEST: Test whether sealing test is up to standard or not