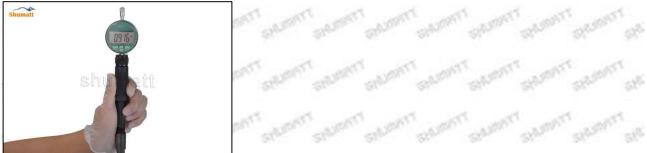

#### (2) Stroke Measurement of Nozzle Needle Valve

Use a measuring tool to measure whether the stroke of the nozzle needle valve is within the range (15-45um) specified in the injector maintenance manual. If not, adjust the stroke of the nozzle to adjust the gasket.

If the value is greater than normal, thicken the gasket for oil-nozzle needle valve lift adjustment; if the value is less than normal, reduce the gasket for oil-nozzle needle valve lift adjustment