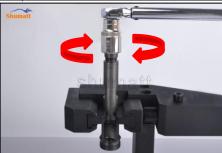

#### 2.2. G4S009 Injector Nozzle Inspection.

(1) Check whether there is deformation, cracking, thread damage, quenching, leakage and rust in the guide sleeve, spring, gasket and tight cap of the nozzle. The tight cap of the nozzle must be replaced after being disassembled for more than 5 times, as shown in the following.

(2) Replace the tight cap of the nozzle and the copper gasket of the injector nozzle

(3) Check whether the gap between the nozzle needle and the nozzle shell is within the standard range and whether it reaches the standard for use